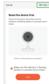

## 3.QR code network configuration

Click"Add Device" or the icon "+" on the top right corner Choose "Security & Video Surveillance" → Smart Camera(Wi–Fi)

Make sure the indicator is flashing quickly then click "Next"