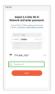

Enter your WiFi password and click"Next"

APP apppear a QR code, Hold the camere 15 to 20cm in front of the mobile phone for the camera to scan the QR code.

Please click "I heard a prompt" when the device have voice tips