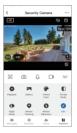

Here the device added successfully, you can name the device name and watch the live stream (If failed for connection, please return to step 3 to try again)