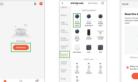

## 3.QR code network configuration

Click"Add Device" or the icon "+" on the top right corner Choose "Security & Video Surveillance" → Smart Camera(Wi–Fi)

Make sure the indicator is flashing quickly then click "Next"